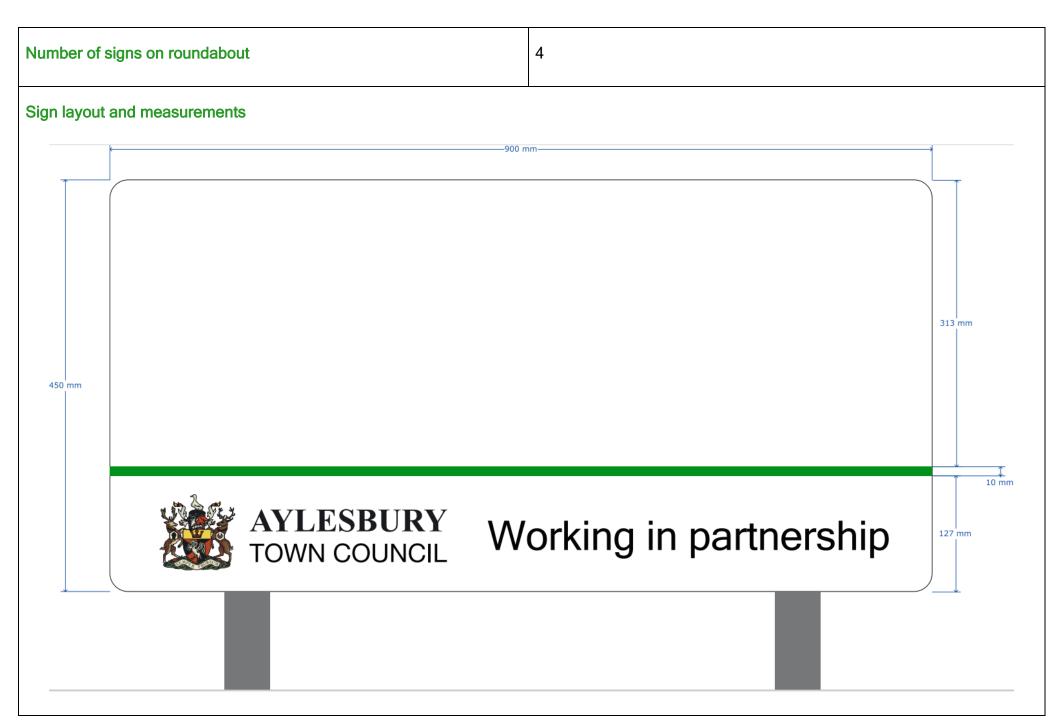

15% discount on one 2 year sponsorship

20% discount on one 2 year sponsorship

Please note that all sign artwork must be approved by the Town Council prior to installation. Sponsors can use their own sign company.