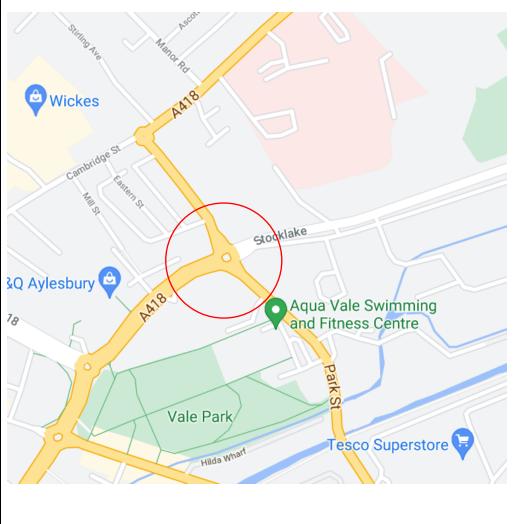

## Roundabout Sponsorship

## Park Street / Vale Park Drive / Stocklake

| Prices (per annum excluding VA | Prices (per annum excluding VAT)       |  |
|--------------------------------|----------------------------------------|--|
| £1,500.00                      |                                        |  |
| £1,350.00                      | 10% discount on one 2 year sponsorship |  |